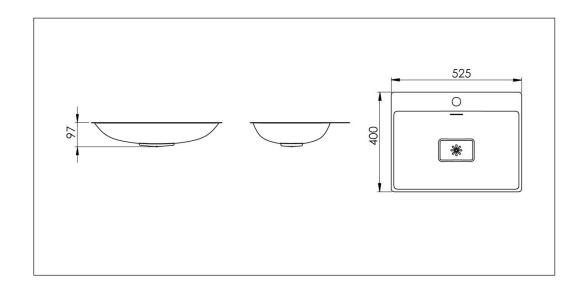

## Wash basin IC2

IC2-22 Art. no.

**GTIN** 7055570016077

Art. no. IC2-32

**GTIN** 7055570016084

Overall dimension in mm 525 x 400 x 97

Depth in mm 97

Bowl dim. in mm 500 x 310 x 83

Waste hole placement

С Material **AISI 304** Material thickness in mm 0,9 Installation height in mm 850 2.53 Gross weight in kg Net weight in kg 1.57

Weight, pallet 100.10 Pcs per pallet 30

Design **HalvorThorsen** 