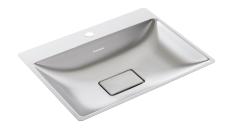

## **Description**

Icon Hand Wash Basin IC2-22 in stainless steel 18/10, is designed for flush mounting in table top. The hand wash basin is pressed in one piece and has laser-cut integrated outlet holes that are concealed by a removable outlet cover. The basin is supplied with waste under part and overflow equipment.