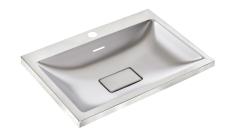

## Wash basin IC4

**Art. no.** IC4-22 **GTIN** 739306902359

TC4-22 7393069023596

Overall dimension in mm  $554 \times 405 \times 108$ 

Depth in mm 97

**Bowl dim. in mm** 500 x 310 x 81,7

С

Waste hole placement

## **Description**

Icon wash basin is designed for wall mounting. The wash basin is pressed in one piece with laser-cut and integrated drain hole concealed with a removable drain cover. Supplied with drain cover, integrated brackets, overflow and tap hole.