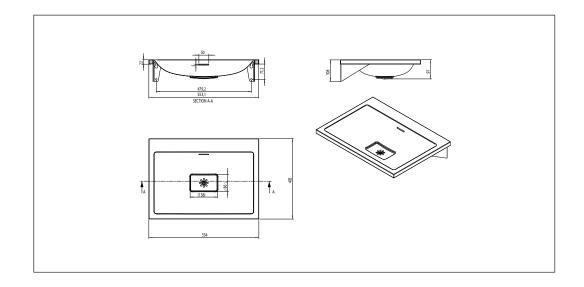

## Wash basin IC4

**Art. no.** IC4-22 **GTIN** 739306902359

TC4-22 7393069023596

Overall dimension in mm  $554 \times 405 \times 108$ 

Depth in mm 97

**Bowl dim. in mm** 500 x 310 x 81,7

С

Waste hole placement

Material AISI 304
Material thickness in mm 0,9

Material thickness in mm0,9Installation height in mm850Gross weight in kg4.40Net weight in kg3.45Weight, pallet157.00

Pcs per pallet 30

**Design** HalvorThorsen