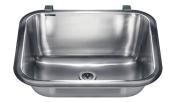

## **Description**

Wall hung utility sink in stainless steel. Supplied with fixing brackets.