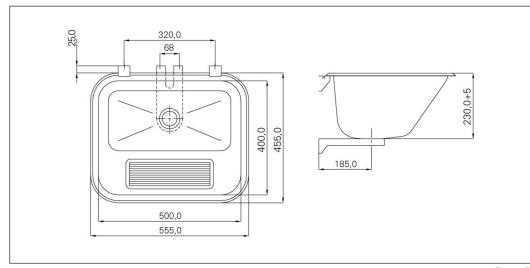

Overall dimension in mm  $555 \times 455 \times 230$ 

Depth in mm 230

**Bowl dim. in mm**  $500 \times 400 \times 230$ 

24

Waste hole dim. in mm 52
Volume in L 34
Material AISI 304
Material thickness in mm 0,9
Installation height in mm 900
Product load in N 1000
Gross weight in kg 4.00