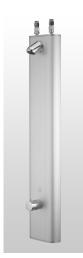

## Shower panel 602400

Art. no. GTIN 602400 7393069018882

## Description PERFECTTIME SHOWER PANEL 1000TB

Electronically operated self closing shower panel. Activated by touching the designated area in the middle of the piezo button. Includes a thermostatic mixer, non return valves, filters and thermostop at 38 °C. Aluminum panel. Battery box located behind the panel with easy access . Includes a vandal resistant shower head with a 9 LPM flow restrictor. The shower will automatically sut off after a factory set flow time of 2 minutes passes. The flow time is adjustable on site if required.