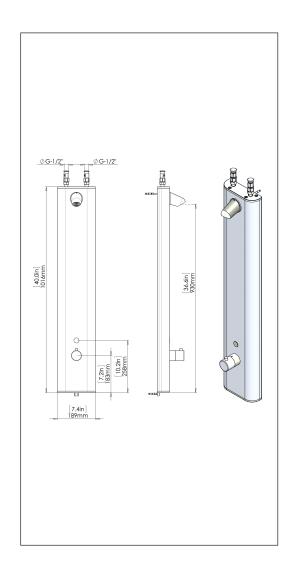

| Overall dimension in mm   | 1016 x 189 |
|---------------------------|------------|
| Material                  | Aluminium  |
| Installation height in mm | 2100       |
| Gross weight in kg        | 6.00       |
| Net weight in kg          | 5.10       |