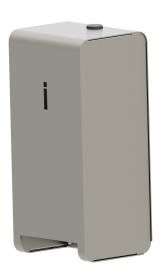

## Icon ICSE

Art. no. GTIN ICSE 7393069020878

Overall dimension in mm  $132,5 \times 277 \times 110$ 

Depth in mm110MaterialAISI 304Material thickness in mm1,0

Installation height in mm 1350mm til topp

## **Description**

ICON electrical, touch free soap dispenser in stainless steel.

Delivered with a 0,9 litre soap container for refill. Run by  $4 \times 1,5 \text{ V}$  AA batteries.

Suitable for alcogel / hand sanitizer gel.