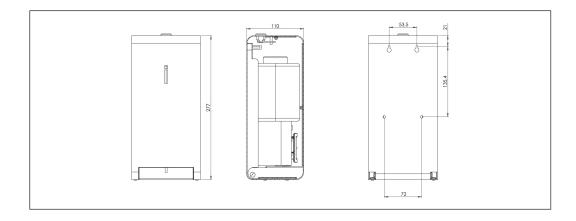

## Icon ICSE

Art. no. GTIN ICSE 7393069020878

Overall dimension in mm  $132,5 \times 277 \times 110$ 

Depth in mm110MaterialAISI 304Material thickness in mm1,0

Installation height in mm 1350mm til topp

## Installation

Check the following before installation:

There must be sufficient space above the dispenser for inserting the key and to open up the cover with the key. In addition, there must be at least 200mm clearance to the counter top.

Above stainless steel wash basin, the minimum distance is 300mm.