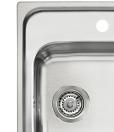

## City CITY50

5708563020767

**Art. no.** CITY50S **GTIN** 5708563020736

Art. no. CITY50S-WT 5708563020743
Art. no. CITY50SF-WT

**GTIN** 

Cabinet size50Overall dimension in mm500x510Depth in mm180

**Bowl dim. in mm** 400x340x180

**Cut-out dimension, inset** 

model 480x490 Radius 10 Waste hole dim. in mm 97

Material EN 1.4301, AISI 304,

SS2333

Material thickness in mm 0,8

## **Description**

New! Intra City s a practical sink for the small kitchen. The bowl is spacious and fits small kitchen cabinets. A stylish kitchen sink that fits most kitchens.

Separate article number for under mount: CITY50SF