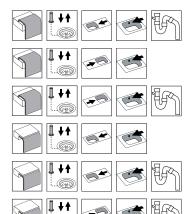

 Cabinet size
 50

 Overall dimension in mm
 800x500

 Depth in mm
 180

 Bowl dim. in mm
 400x340x180

Cut-out dimension, inset

 model
 780x480

 Radius
 10

Waste hole dim. in mm 97

Material EN 1.4301, AISI 304,

SS2333 0,8

Material thickness in mm 0