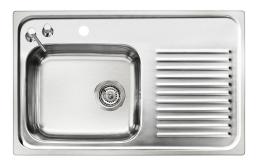

## **Description**

New! Intra City s a practical sink for the small kitchen. The bowl is spacious and fits small kitchen cabinets. A stylish kitchen sink that fits most kitchens.

Separate article numbers for under mount: CITY80SLF / CITY80SRF