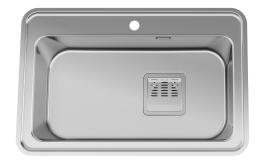

## Eligo EL78

7393069019063

Art. no. EL78SXF GTIN 7393069019001 Art. no. EL78SXF-DW

**Ref. no** 6320524 **DB no.** 50499778

**GTIN** 

Cabinet size80Overall dimension in mm783x510Depth in mm180

**Bowl dim. in mm** 680x360x180

Cut-out dimension, inset

**model** 767 x 494, R49

Radius 49 Waste hole dim. in mm 97

Material EN 1.4301, AISI 304,

SS2333

Material thickness in mm 0,9

## **Description**

Eligo is a sink that is designed for real needs and kitchens. The award-winning design is an addition to the kitchen's interior, with its mix of soft and hard lines, discrete touch buttons and changing shapes.