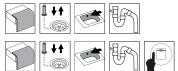

## Eligo EL78

7393069019063

Art. no. EL78SXF GTIN 7393069019001 Art. no. EL78SXF-DW

**Ref. no** 6320524 **DB no.** 50499778

**GTIN** 





Cabinet size80Overall dimension in mm783x510Depth in mm180

**Bowl dim. in mm** 680x360x180

Cut-out dimension, inset

**model** 767 x 494, R49

Radius 49 Waste hole dim. in mm 97

Material EN 1.4301, AISI 304,

SS2333

Material thickness in mm 0,9

## **Description**

Eligo is a sink that is designed for real needs and kitchens. The award-winning design is an addition to the kitchen's interior, with its mix of soft and hard lines, discrete touch buttons and changing shapes.

Included Optional











www.intra-teka.com Revision 20141215