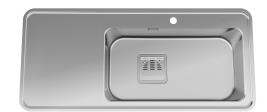

## Eligo EL114

EL114SXRF Art. no. **GTIN** 7393069019018

DB no. 50499695

EL114SXRF-DW Art. no. **GTIN** 7393069019070

7393069019087

Art. no. EL114SXLF **GTIN** 7393069019025 Art. no. EL114SXLF-DW

**GTIN** 

**Cabinet size** 80 Overall dimension in mm 1140x510 Depth in mm 180 Bowl dim. in mm 680x360x180

**Cut-out dimension, inset** 

model 1124 x 494, R49

**Radius** 49 Waste hole dim. in mm 97

Material EN 1.4301, AISI 304,

SS2333

Material thickness in mm 0,9

## **Description**

Eligo is a sink that is designed for real needs and kitchens. The award-winning design is an addition to the kitchen's interior, with its mix of soft and hard lines, discrete touch buttons and changing shapes.