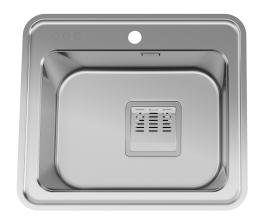

## Eligo ELX58

Art. no. GTIN Art. no. GTIN ELX58SF 7393069019094 ELX58SF-DW 7393069019155

| <b>↓</b> ↓ ↑ | E | F |   |
|--------------|---|---|---|
| <b>↓</b> ↓ ↑ | E | F | Þ |

| Cabinet size             | 60                   |
|--------------------------|----------------------|
| Overall dimension in mm  | 583x510              |
| Depth in mm              | 180                  |
| Bowl dim. in mm          | 480x360x180          |
| Cut-out dimension, inset |                      |
| model                    | 567 x 494, R49       |
| Radius                   | 49                   |
| Waste hole dim. in mm    | 97                   |
| Material                 | EN 1.4301, AISI 304, |
|                          | SS2333               |
| Material thickness in mm | 0,9                  |

## Description

Eligo is a sink that is designed for real needs and kitchens. The award-winning design is an addition to the kitchen's interior, with its mix of soft and hard lines, discrete touch buttons and changing shapes.