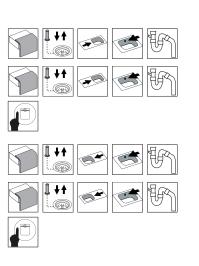

## Eligo ELX94

| Art. no. | ELX94SRF      |
|----------|---------------|
| GTIN     | 7393069019100 |
| Art. no. | ELX94SRF-DW   |
| GTIN     | 7393069019162 |
| Art. no. | ELX94SLF      |
| GTIN     | 7393069019117 |
| Art. no. | ELX94SLF-DW   |
| GTIN     | 7393069019179 |





| Cabinet size             | 60                   |
|--------------------------|----------------------|
| Overall dimension in mm  | 940x510              |
| Depth in mm              | 180                  |
| Bowl dim. in mm          | 480x360x180          |
| Cut-out dimension, inset |                      |
| model                    | 924 x 494, R49       |
| Radius                   | 49                   |
| Waste hole dim. in mm    | 97                   |
| Material                 | EN 1.4301, AISI 304, |
|                          | SS2333               |
| Material thickness in mm | 0,9                  |

## Description

Eligo is a sink that is designed for real needs and kitchens. The award-winning design is an addition to the kitchen's interior, with its mix of soft and h