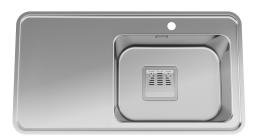

| Cabinet size             | 60                   |
|--------------------------|----------------------|
| Overall dimension in mm  | 940x510              |
| Depth in mm              | 180                  |
| Bowl dim. in mm          | 480x360x180          |
| Cut-out dimension, inset |                      |
| model                    | 924 x 494, R49       |
| Radius                   | 49                   |
| Waste hole dim. in mm    | 97                   |
| Material                 | EN 1.4301, AISI 304, |
|                          | SS2333               |
| Material thickness in mm | 0,9                  |

## Description

Eligo is a sink that is designed for real needs and kitchens. The award-winning design is an addition to the kitchen's interior, with its mix of soft and hard lines, discrete touch buttons and changing shapes.