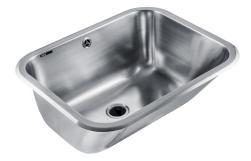

## Utility sink VK60inset

## Art. no. GTIN

VK60NF 7393069022407

| Overall dimension in mm  | 660 x 510 x 250 |
|--------------------------|-----------------|
| Depth in mm              | 250             |
| Bowl dim. in mm          | 600 x 450 x 250 |
| Cut-out dimension, inset |                 |
| model                    | 620 x 470, R80  |
| Waste hole dim. in mm    | Ø52             |
| Volume in L              | 47              |
| Material                 | AISI 304        |
| Material thickness in mm | 0,9             |
| Gross weight in kg       | 4.80            |
| Weight, pallet           | 101.80          |
| Pcs per pallet           | 16              |

## Description

Utility sink in stainless steel, for inset. Supplied with fixing clips and hole for overflow.