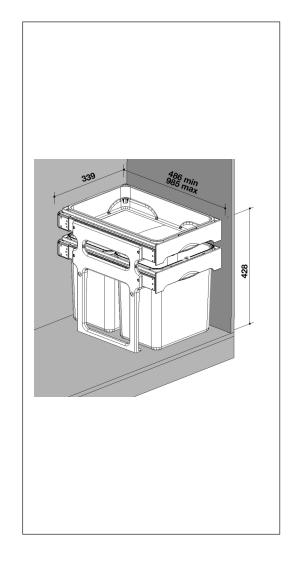

- Removable bins that are dishwasher proof.

- Can withstand a weight of up to 30 kg.

Cabinet size 40

Overall dimension in mm 486-985 x 339 x 428

mm

**Volume in L** 16+16 / 8+8+16 / 4x8

Material Polystyrene /