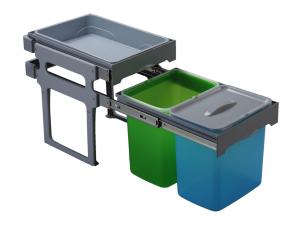

## Waste bin TANK

Art. no. TANK40

**GTIN** 8053264670047

Art. no. TANK40-3

**GTIN** 7393069025866

Art. no. TANK40-4

**GTIN** 7393069025873

## **Description**

TANK 40 has two large waste bins (16 L each). TANK 40-3 has one large (16 L) waste bin and two small (8 L).

TANK 40-4 has four small waste bins (8 L).

- All models have a practical shelf on top.

- Removable bins that are dishwasher proof.

- Can withstand a weight of up to 30 kg.

Cabinet size 40

Overall dimension in mm 486-985 x 339 x 428

mm

**Volume in L** 16+16 / 8+8+16 / 4x8

Material Polystyrene /