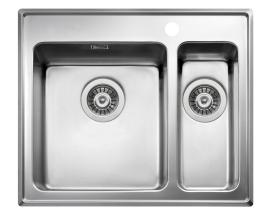

## **Description**

Inset sink with universal flange, for inset, under- and flush mount. One large and one small bowl. The firm lines and the rounded corners give a modern and harmonious expression.

Delivered with basket wastes, overflow in the big bowl and water trap.