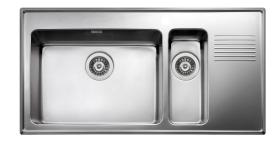

## Omnia OMNIA97SXHF

Art. no. **GTIN** 

OMNIA97SXHLF 7393069019759

Art. no. **GTIN** 

OMNIA97SXHRF 7393069019766

**Cabinet size** 

Overall dimension in mm 970 x 510

Depth in mm

Bowl dim. in mm Small bowl dim. in mm

**Cut-out dimension, inset** 

model

Waste hole dim. in mm

Waste hole placement

Material

950 x 490

520 x 380 x 180

155 x 380 x 120

97

80

180

upper center

EN 1.4301, AISI 304,

SS2333

Material thickness in mm Gross weight in kg Net weight in kg Pcs per pallet

0,9 8.00 10.50 10

## **Description**

Inset sink with universal flange, for inset, under- and flush mount. One extra large bowl and one small, with drainer. The firm lines and the rounded corners give a modern and harmonious expression. Delivered with basket wastes, overflow and water trap.