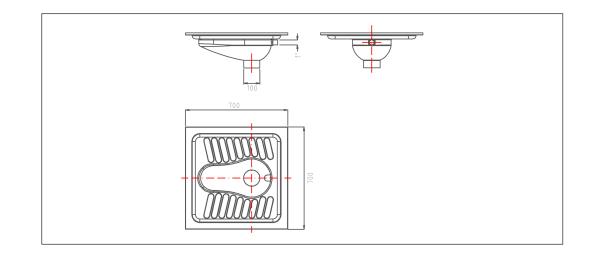

## Toilet ORIENTAL WC

Art. no. GTIN WCO2RS 8717556836916

Overall dimension in mm Outlet dimension in mm Material Material thickness in mm Weight, pallet Pcs per pallet

700 x 700 100 AISI 304 1.0 260.00 36