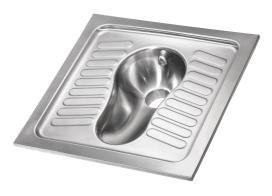

## Description

Stainless steel oriental wc / squatting pan, executed with ribbed foot plates for better stability. Material: Stainless steel AISI 304.

Squatting pan vacuum

-The inlet is equipped with multiple nozzles, therefore the water is more evenly divided and less water will be needed.