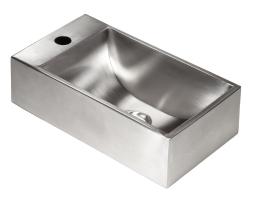

## Wash basin ELINDA

Art. no. GTIN ELINDA 7055570017555

Overall dimension in mm Depth in mm Bowl dim. in mm Material Material thickness in mm Installation height in mm Gross weight in kg Net weight in kg Weight, pallet Pcs per pallet 400 x 230 x 111 100 318,5 x 208 x 100mm AISI304 1,2 900 3.78 2.64 272.00 72

## Description

Rectangular basin for left and right hand side fixing in 1,2mm stainless steel with grinded finish. Elinda is a very robust basin for optimal space utilization in small toilet rooms. Delivered complete with taphole, 1 ¼" open waste and wall brackets. Material: Stainless steel AISI 304.