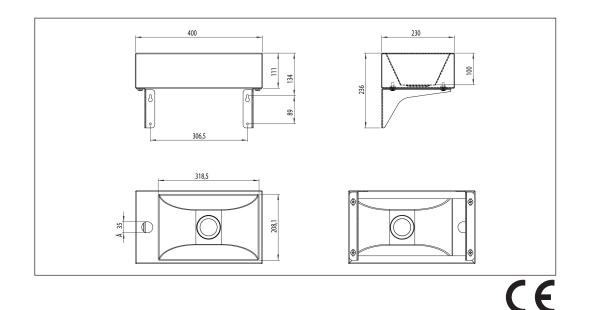

## Wash basin ELINDA

Art. no. GTIN ELINDA 7055570017555

Overall dimension in mm Depth in mm Bowl dim. in mm Material Material thickness in mm Installation height in mm Gross weight in kg Net weight in kg Weight, pallet Pcs per pallet 400 x 230 x 111 100 318,5 x 208 x 100mm AISI304 1,2 900 3.78 2.64 272.00 72