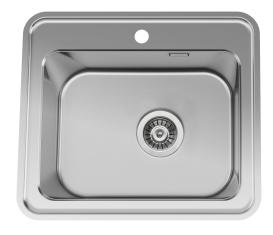

## Art. no. GTIN

EL58SF-M 7393069020090

| Cabinet size             |  |
|--------------------------|--|
| Overall dimension in mm  |  |
| Depth in mm              |  |
| Bowl dim. in mm          |  |
| Cut-out dimension, inset |  |
| model                    |  |
| Radius                   |  |
| Waste hole dim. in mm    |  |
| Material                 |  |
|                          |  |

Material thickness in mm Gross weight in kg Net weight in kg 60 583 x 510 180 480 x 360 x 180 567 x 494, R49 49 97 EN 1.4301, AISI 304, SS2333 0,9 7.50 4.40

## Description

Eligo – award-winning design with large bowl, conical edges and smooth lines that fits into a variety of kitchens, regardless of interior style. Universal flange which allows it to be used for both inset, under- and flush mount. Delivered with manual basket waste, overflow and water trap.