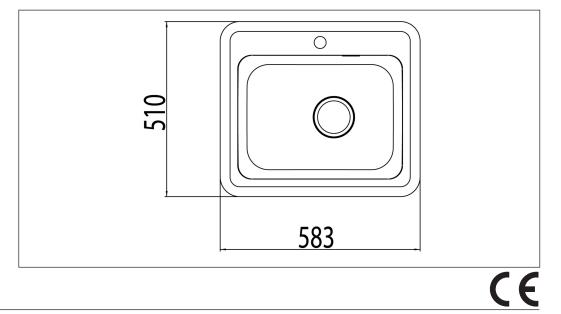

## Art. no. GTIN

EL58SF-M 7393069020090

| Cabinet size             |  |
|--------------------------|--|
| Overall dimension in mm  |  |
| Depth in mm              |  |
| Bowl dim. in mm          |  |
| Cut-out dimension, inset |  |
| model                    |  |
| Radius                   |  |
| Waste hole dim. in mm    |  |
| Material                 |  |
|                          |  |

Material thickness in mm Gross weight in kg Net weight in kg 60 583 x 510 180 480 x 360 x 180 567 x 494, R49 49 97 EN 1.4301, AISI 304, SS2333 0,9 7.50 4.40