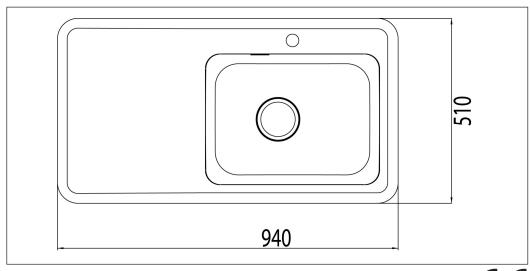

## Eligo-M EL94-M

Art. no. EL94SRF-M GTIN 7393069020113 Ref. no 681704160 DB no. 1927537

Cabinet size
Overall dimension in mm
Depth in mm

**Bowl dim. in mm**  $480 \times 360 \times 180$ 

**Cut-out dimension, inset** 

**model** 924 x 494, R49

Radius 49 Waste hole dim. in mm 97

Material EN 1.4301, AISI 304,

SS2333 0.9

60

940 x 510

Material thickness in mm0,9Gross weight in kg10.10Net weight in kg6.70