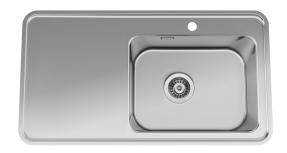

## Eligo-M EL94-M

Art. no. EL94SRF-M GTIN 7393069020113 Ref. no 681704160 DB no. 1927537

Cabinet size
Overall dimension in mm
Depth in mm

**Bowl dim. in mm**  $480 \times 360 \times 180$ 

**Cut-out dimension, inset** 

**model** 924 x 494, R49

Radius 49 Waste hole dim. in mm 97

Material EN 1.4301, AISI 304,

SS2333 0.9

60

940 x 510

Material thickness in mm0,9Gross weight in kg10.10Net weight in kg6.70

## **Description**

Eligo – award-winning design with large bowl and drainer, conical edges and smooth lines that fits into a variety of kitchens, regardless of interior style. Universal flange which allows it to be used for both inset, under- and flush mount.