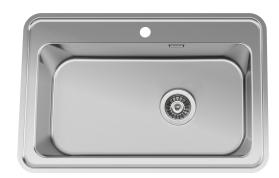

## Eligo-M EL78-M

80

783 x 510

SS2333

0,9

EN 1.4301, AISI 304,

Art. no. **GTIN** 

EL78SXF-M 7393069020120

**Cabinet size** Overall dimension in mm

Depth in mm 680 x 360 x 180 Bowl dim. in mm

**Cut-out dimension, inset** 

model 767 x 494, R49 **Radius** 

49 Waste hole dim. in mm 97

Material

Material thickness in mm

## **Description**

Eligo - award-winning design with extra large bowl, conical edges and smooth lines that fits into a variety of kitchens, regardless of interior style.

Universal flange which allows it to be used for both inset, under- and flush mount.

Delivered with manual basket waste, overflow and water trap. Flexible wall that creates two bowls if needed is included.

Included Optional