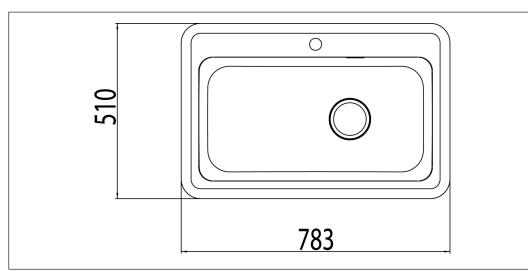

## Eligo-M EL78-M

80

783 x 510

SS2333

0,9

EN 1.4301, AISI 304,

Art. no. **GTIN** 

EL78SXF-M 7393069020120

**Cabinet size** Overall dimension in mm

Depth in mm 680 x 360 x 180 Bowl dim. in mm

**Cut-out dimension, inset** 

model 767 x 494, R49 **Radius** 

49 Waste hole dim. in mm 97

Material

Material thickness in mm