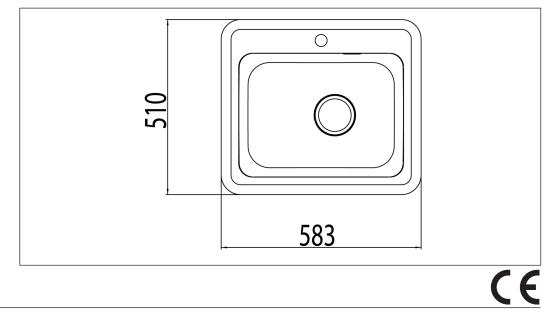

## Art. no. GTIN

ELX58SF-M 7393069021172

| Cabinet size             |
|--------------------------|
| Overall dimension in mm  |
| Depth in mm              |
| Bowl dim. in mm          |
| Cut-out dimension, inset |
| model                    |
| Radius                   |
| Waste hole dim. in mm    |
| Material                 |
|                          |

Material thickness in mm Gross weight in kg Net weight in kg 60 583 x 510 180 480 x 360 x 180 567 x 494, R49 49 97 EN 1.4301, AISI 304, SS2333 0,9 11.10 4.40