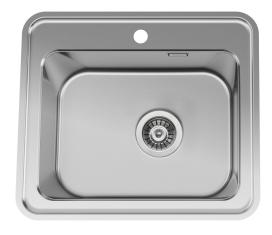

## Description

Eligo – award-winning design with large bowl, conical edges and smooth lines that fits into a variety of kitchens, regardless of interior style. Universal flange which allows it to be used for both inset, under- and flush mount. Delivered with manual basket waste, overflow and water trap. Rinsing basket, cutlery basket and chopping board in oak is included.