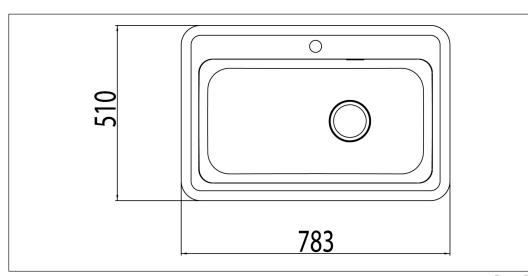

## Eligo-M ELX78-M

Art. no. **GTIN** 

ELX78SXF-M 7393069021202

**Cabinet size** 

Overall dimension in mm

Depth in mm

Bowl dim. in mm

**Cut-out dimension, inset** 

model **Radius** 

Waste hole dim. in mm

Material

Material thickness in mm Gross weight in kg Net weight in kg

80

783 x 510 mm

680 x 360 x 180

767 x 494, R49

49

97

EN 1.4301, AISI 304,

SS2333

0,9 13.00 5.70

**Description** 

Eligo - award-winning design with extra large bowl, conical edges and smooth lines that fits into a variety of kitchens, regardless of interior style.