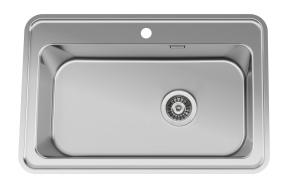

## Eligo-M ELX78-M

Art. no. **GTIN** 

ELX78SXF-M 7393069021202

**Cabinet size** 

Overall dimension in mm

Depth in mm

Bowl dim. in mm

**Cut-out dimension, inset** 

model **Radius** 

Waste hole dim. in mm

Material

Material thickness in mm Gross weight in kg Net weight in kg

80

783 x 510 mm

680 x 360 x 180

767 x 494, R49

49

97

EN 1.4301, AISI 304,

SS2333

0,9 13.00 5.70

**Description** 

Eligo - award-winning design with extra large bowl, conical edges and smooth lines that fits into a variety of kitchens, regardless of interior style.

Universal flange which allows it to be used for both inset, under- and flush mount.

Delivered with manual basket waste, overflow and water trap. Flexible wall that creates two bowls if needed, as well as rinsing basket, cutlery basket and chopping board in oak is included.