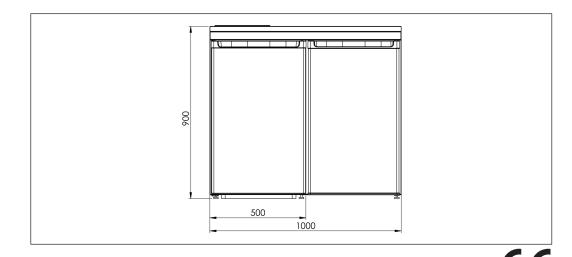

## IntraCulina CKCUL1000

Art. no. CKCUL1000R GTIN 7393069020977 Art. no. CKCUL1000L

7393069020960

**GTIN** 

Overall dimension in mm Bowl dim. in mm Waste hole dim. in mm Gross weight in kg Net weight in kg Energy class refrigerator 1000 x 610 x 900 340 x 380 x 160 97 77.00 60.00