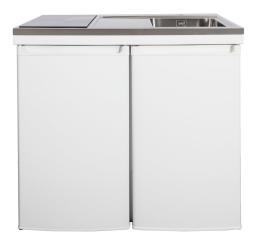

## **Description**

Culina is a brand new Intra mini kitchen with modern top in pure Scandinavian design and large bowls with clean lines. Practical wet zone with space for chopping board that easily can be moved from the wet zone and over the bowl. The chopping board can also be used as a cover tray and changes the size of the working area. The straight edges (K7) provide a modern and slim look.

Comes with glass ceramic hob with touch features. There are several accessories designed for the bowls.

CKCUL1000 with refrigerator and ceramic hob. CKCUL1000-UK without refrigerator. CKCUL1000-UH without ceramic hob.