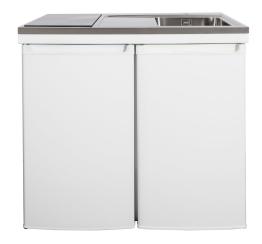

## Description

Culina is a brand new Intra mini kitchen with modern top in pure Scandinavian design and large bowls with clean lines. Practical wet zone with space for chopping board that easily can be moved from the wet zone and over the bowl. The chopping board can also be used as a cover tray and changes the size of the working area. The straight edges (K7) provide a modern and slim look.

Comes with induction hob with touch features. There are several accessories designed for the bowls.

Optional