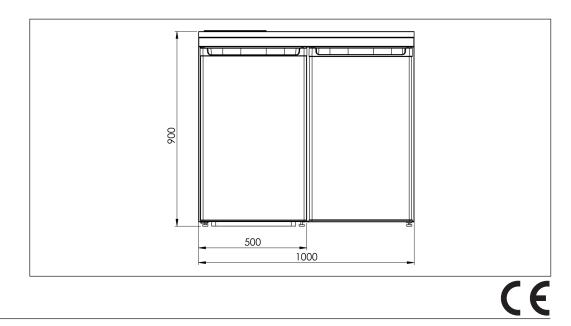

Overall dimension in mm Bowl dim. in mm Waste hole dim. in mm Gross weight in kg Net weight in kg Energy class refrigerator 1000 x 610 x 900 340 x 380 x 160 97 77.00 60.00 E