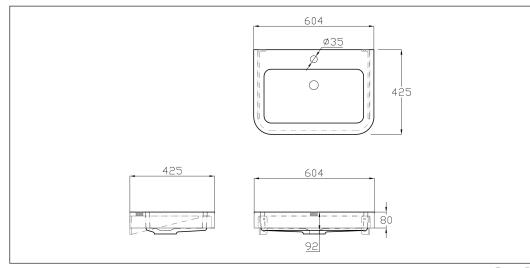

Overall dimension in mm Waste hole dim. in mm Outlet dimension in mm Material Installation height in mm Gross weight in kg Net weight in kg 604x425x92 42 1 1/4" Marble / polyester 850 21.00 16.00