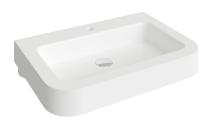

## **Description**

Mineral Snow in marble white satin with wash basin with soft lines and integrated brackets, for wall mounting. Delivered without overflow, with tap hole. Also available without tap hole. 1 1/4" waste in chrome or marble white satin are available as accessory.