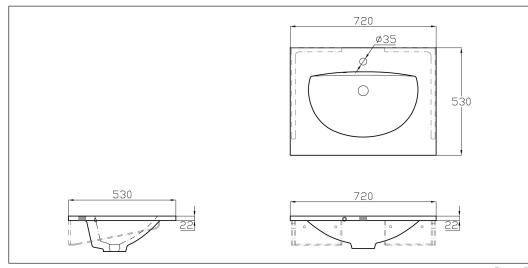

Overall dimension in mm Waste hole dim. in mm Outlet dimension in mm Material Installation height in mm Gross weight in kg Net weight in kg 720x530x150 42 1 1/4" Marble / polyester 850 28.00 22.00