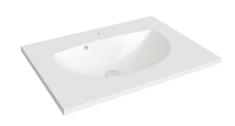

## **Description**

Mineral Aurora in marble white satin with arched wash basin and integrated brackets, for wall mounting. Delivered with overflow and tap hole. Also available without taphole/overflow. 1 ¼" waste in chrome or marble white satin are available as accessory.