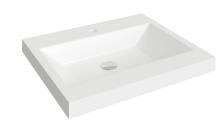

## **Description**

Mineral Glace in marble white satin with wash basin with inclined short sides and integrated brackets, for wall mounting. Delivered without overflow, with tap hole. Also available without tap hole. 1 1/4" waste in chrome or marble white satin are available as accessory.