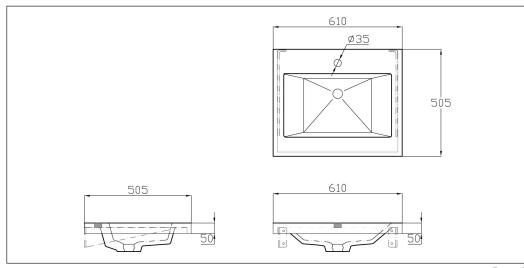

Overall dimension in mm Waste hole dim. in mm Outlet dimension in mm Material Gross weight in kg

Net weight in kg

610x505x135 42 1 1/4" Marble / polyester 19.00 14.00