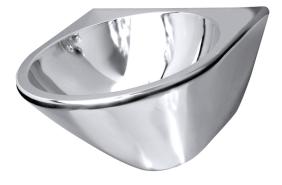

## Description

Vandal resistant basin for wall mounting in stainless steel. With closed shroud for concealed in- and outlet. Supplied with integrated waste and water trap. Can be supplied with taphole on request.