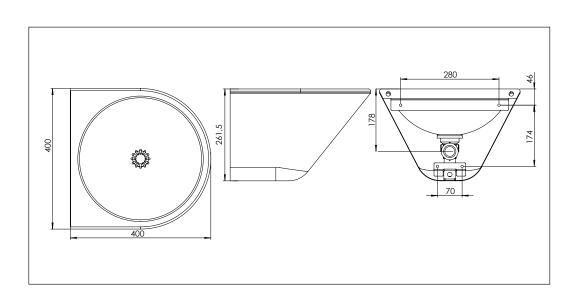

Overall dimension in mm Depth in mm Material Material thickness in mm Installation height in mm Product load in N Gross weight in kg Weight, pallet Pcs per pallet Made in 400 x 400 x 262 130 AISI 304 1,25 850 1000 5.60 159.40 24 Norway