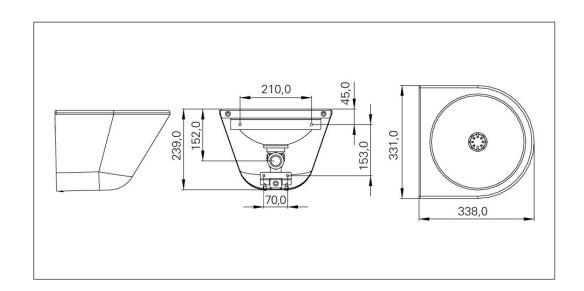

## Wash basin ED2

Art. no. ED2R

**GTIN** 7393069022629

Art. no. ED2L

**GTIN** 7055570014738

Art. no. ED2B

**GTIN** 7393069022605

Overall dimension in mm 331 x 338 x 239

Depth in mm 106 **Material AISI 304** Material thickness in mm 1,25 Installation height in mm 850 Product load in N 1000 4.50 Gross weight in kg Pcs per pallet 30 Made in Norway