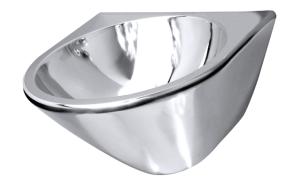

## Wash basin ED2

Art. no. ED2R

**GTIN** 7393069022629

Art. no. ED2L

**GTIN** 7055570014738

Art. no. ED2B

**GTIN** 7393069022605

Overall dimension in mm 331 x 338 x 239

## Description

Vandal resistant Hand Wash Basin in stainless steel 18/10, for wall mounting. Complete with closed shroud for concealed in- and outlet. Supplied with integrated waste and water trap.

Hand Wash Basin ED2 is supplied with taphole on the right hand side.