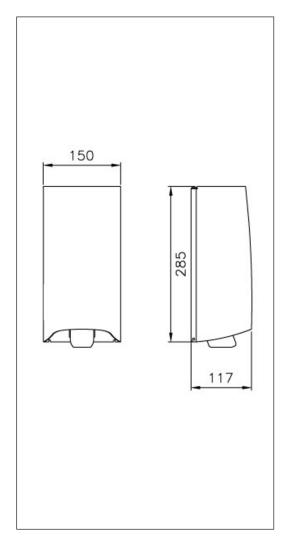

Satin finish.

| Overall dimension in mm   | 150 x 117 x 285 |
|---------------------------|-----------------|
| Volume in L               | 1               |
| Material                  | AISI 304        |
| Material thickness in mm  | 1,0             |
| Installation height in mm | 1350 til topp   |
| Gross weight in kg        | 2.00            |
| Net weight in kg          | 1.29            |
| Weight, pallet            | 327.00          |
| Pcs per pallet            | 168             |
| Design                    | OddThorsen      |
| Made in                   | Norway          |
|                           |                 |