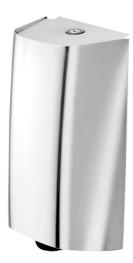

## Description

Millinox Soap dispenser in stainless steel, for wall mounting.

The dispenser is supplied with a one litre plastic container for refill. The dispenser dispenses soap with every push.

Also suitable for lotions, shampoos, conditioners etc.

Satin finish.

| Overall dimension in mm   | 150 x 117 x 285 |
|---------------------------|-----------------|
| Volume in L               | 1               |
| Material                  | AISI 304        |
| Material thickness in mm  | 1,0             |
| Installation height in mm | 1350 til topp   |
| Gross weight in kg        | 2.00            |
| Net weight in kg          | 1.29            |
| Weight, pallet            | 327.00          |
| Pcs per pallet            | 168             |
| Design                    | OddThorsen      |
| Made in                   | Norway          |
|                           |                 |