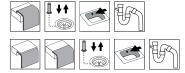

## **Description**

Kitchen sink for inset with two bowls. Delivers with pop-up waste in both bowls, overflow in one bowl, soap dispenser and water trap.

Also available as model for under- and flushmounting. Article nr: IME80F