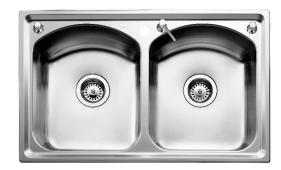

## Mega IME80

Art. no. IME80

**GTIN** 7393069004526

Art. no. IME80F

**GTIN** 7393069004533

Cabinet size
Overall dimension in mm

 Overall dimension in mm
 804 x 500

 Bowl dim. in mm
 344 x 410 x 175

 Small bowl dim. in mm
 344 x 410 x 175

Cut-out dimension, inset

 $\begin{array}{ll} \textbf{model} & 780 \times 475 \\ \textbf{Waste hole dim. in mm} & 97 \end{array}$ 

Waste hole placement Center

Material EN 1.4301, AISI 304,

SS2333 0,9 12

80

Material thickness in mm Pcs per pallet

**Design** OddThorsen

## **Description**

Kitchen sink for inset with two bowls. Delivers with pop-up waste in both bowls, overflow in one bowl, soap dispenser and water trap.

Also available as model for under- and flushmounting. Article nr: IME80F