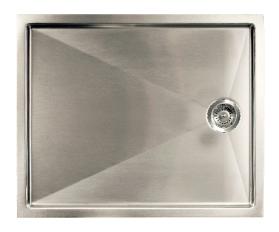

## Quadra QUADRA500D

Art. no. QUADRA500D GTIN 5708563016074

Art. no. QUADRA500DF GTIN 5708563016395

Cabinet size
Overall dimension in mm
Depth in mm
Bowl dim. in mm

 $\begin{array}{lll} \textbf{Bowl dim. in mm} & 500 \times 400 \times 20 \\ \textbf{Waste hole placement} & \text{center short side} \\ \textbf{Material} & \text{EN 1.4301, AISI 304,} \\ & \text{SS2333} \\ \end{array}$ 

60

20

546 x 446

Material thickness in mm 1,5

## **Description**

Square drainer for under- or flushmounting. Small radius in the corners, which preserves the square look, but enables cleaning.(R6) Delivers with mini basket waste and water trap.

Models for flush mounting Art. no: Quadra500DF