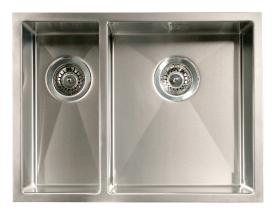

## Quadra QUADRA580SH

Art. no. GTIN Art. no. GTIN QUADRA580SH 5708563016081 QUADRA580SHF 5708563016401

|       | M |
|-------|---|
| V @ < |   |

| Cabinet size            |
|-------------------------|
| Overall dimension in mm |
| Bowl dim. in mm         |
| Small bowl dim. in mm   |
| Waste hole dim. in mm   |
| Waste hole placement    |
| Material                |
|                         |

Material thickness in mm

60 589 x 446 340 x 400 x 180 180 x 400 x 180 97 upper center EN 1.4301, AISI 304, SS2333 1,5

## Description

Square sink with 1½ basin for under- or flushmounting. Small radius in the corners that preserves the square look but enables cleaning.(R6) Delivers with overflow in one basin, basket wastes and water trap.