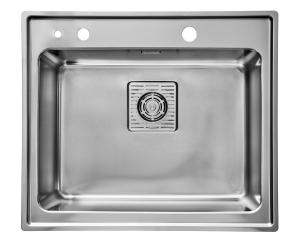

## Description

Inset sink with universal flange, for inset, under- and flush mount, with one large bowl. The firm lines and the rounded corners give a modern and harmonious expression. Delivers with pop-up waste, overflow and drain grating. Water trap, soap dispenser and rinsing basket in black plastic is included with the product.