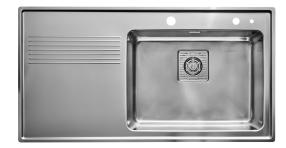

## Frame FR97SX

Art. no. GTIN Art. no. GTIN

7393069013993 FR97SXLF 7393069014013

FR97SXRF

|  | Ċ | F |
|--|---|---|
|  | E | F |

| Cabinet size             | 60                             |
|--------------------------|--------------------------------|
| Overall dimension in mm  | 970 x 510                      |
| Bowl dim. in mm          | 520 x 380 x 180                |
| Cut-out dimension, inset |                                |
| model                    | 950 x 490                      |
| Waste hole dim. in mm    | 97                             |
| Waste hole placement     | upper center                   |
|                          |                                |
| Material                 | EN 1.4301, AISI 304,           |
| -                        |                                |
| -                        | EN 1.4301, AISI 304,           |
| Material                 | EN 1.4301, AISI 304,<br>SS2333 |

## Description

Inset sink with universal flange, for inset, under- and flush mount, with 1 bowl and drainer. The firm lines and the rounded corners give a modern and harmonious expression. Delivers with pop-up waste, overflow and drain grating. Water trap, soap dispenser and rinsing basket in black plastic is included with the product.