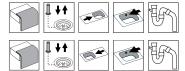

## **Description**

Inset sink with universal flange, for inset, under- and flush mount, with 11/2 bowls and drainer. The firm lines and the rounded corners give a modern and harmonious expression. Delivers with pop-up waste, overflow and drain grating in the large bowl, and manual basket waste in the small. Water trap, soap dispenser and rinsing basket in black plastic is included with the product.