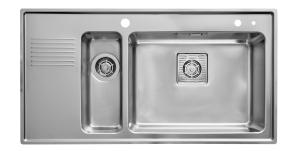

## Frame FR97SXH

Art. no. FR97SXHRF **GTIN** 7393069014037 Art. no.

**GTIN** 

FR97SXHLF 7393069014051

**Cabinet size** Overall dimension in mm Bowl dim. in mm Small bowl dim. in mm

**Cut-out dimension, inset** model Waste hole dim. in mm

Waste hole placement

Material

Material thickness in mm Net weight in kg Pcs per pallet Design

80 970 x 510

520 x 380 x 180 155 x 380 x 120

950 x 490

97

upper center EN 1.4301, AISI 304,

## **Description**

Inset sink with universal flange, for inset, under- and flush mount, with 11/2 bowls and drainer. The firm lines and the rounded corners give a modern and harmonious expression. Delivers with pop-up waste, overflow and drain grating in the large bowl, and manual basket waste in the small. Water trap, soap dispenser and rinsing basket in black plastic is included with the product.