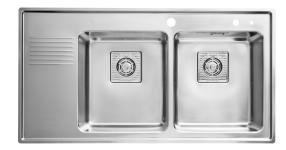

## Frame FR97D

| Art. no.         |  |
|------------------|--|
| GTIN             |  |
| Art. no.<br>GTIN |  |

7393069014112 FR97DLF 7393069014136

FR97DRF

| - E      |
|----------|
| <b>F</b> |

| Cabinet size             | 80        |
|--------------------------|-----------|
| Overall dimension in mm  | 970 x 510 |
| Bowl dim. in mm          | 340 x 380 |
| Small bowl dim. in mm    | 340 x 380 |
| Cut-out dimension, inset |           |
| model                    | 950 x 490 |
| Waste hole dim. in mm    | 97        |
| Waste hole placement     | upper cer |
| Material                 | EN 1.4301 |
|                          | SS2333    |
| Material thickness in mm | 0,9       |

Material thickness in mm Net weight in kg Pcs per pallet Design 970 x 510 340 x 380 x 160 340 x 380 x 160 950 x 490 97 upper center EN 1.4301, AISI 304, SS2333 0,9 7.30 10 Halvor Thorsen/ Martin Krafft

## Description

Inset sink with universal flange, for inset, under- and flush mount, with 2 bowls. The firm lines and the rounded corners give a modern and harmonious expression. Delivers with pop-up waste, overflow and drain grating in both bowls. Water trap, soap dispenser and rinsing basket in black plastic is included with the product.