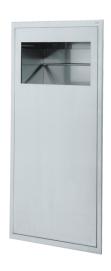

## **Description**

Waste bin for recessing into wall, service from technical room.