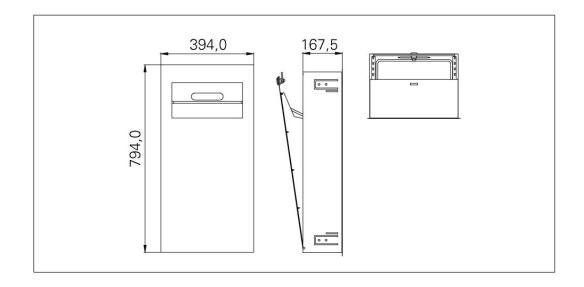

## Public PBSA5

Art. no. **GTIN** 

PBSA5 7055570014004

Overall dimension in mm

**Cut-out dimension, inset** 

model Material Material thickness in mm Installation height in mm Gross weight in kg Weight, pallet Pcs per pallet 6

394 x 169 x 794

385 x 775 **AISI 304** 1,25 850 17.00 121.00

## Installation

Create a niche in the wall according to the cut-out dimensions. Place the product in the niche and fasten through the fixing holes on both inner sides of the product. In case of thin wall to technical room, bend the fixing brackets outwards and fix them towards the rear wall.