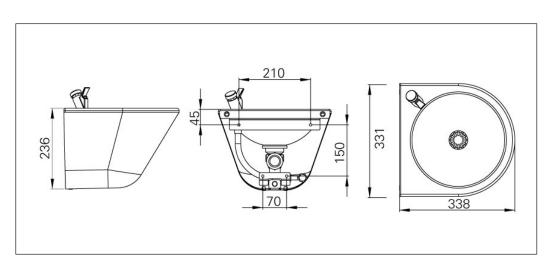

## Drink. fountain ED2DF

Art. no. GTIN ED2DF 7055570014226

Overall dimension in mm Depth in mm Material Material thickness in mm Installation height in mm Product load in N Gross weight in kg Weight, pallet Pcs per pallet Made in 331 x 338 x 236 106 AISI 304 1,25 900 / 700 / 500 1000 4.50 106.00 18 Norway