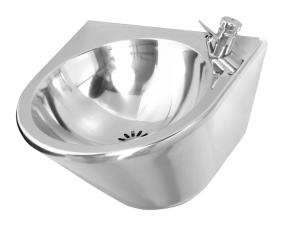

## Description

Vandal resistant drinking fountain in stainless steel 18/10, for wall mounting. With closed shroud for concealed in- and outlet. Supplied with integrated waste, water trap water bubbler.