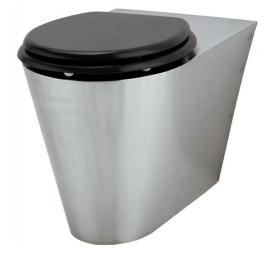

## Description

Floor standing toilet in stainless steel. Supplied as standard with P-trap, wall bracket and sound reducing foam. To be installed in combination with built-in cistern.

Seat available on request, TBTOSEAT4.