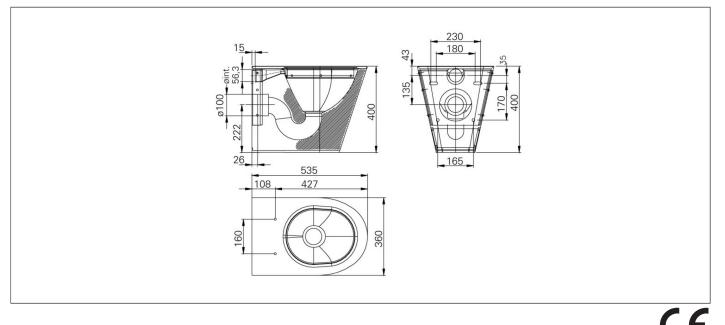

## Toilet WCG4E

Art. no. GTIN WCG4E 7055570015414

Overall dimension in mm Inlet dimension in mm Outlet dimension in mm Material Installation height in mm Product load in N Gross weight in kg Pcs per pallet