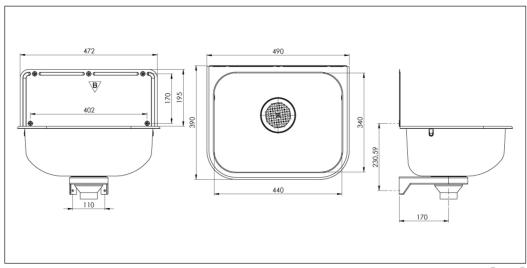

## Bucket sink U2STD

**Art. no.** U2STD-1 7393069022872

Overall dimension in mm  $490 \times 390 \times 440$ 

Depth in mm 175

**Bowl dim. in mm** 440 x 340 x 175

28

Waste hole dim. in mm

Material

Material thickness in mm

Product load in N

Gross weight in kg

Waste hole dim. in mm

95

AISI 304

0,9

1000