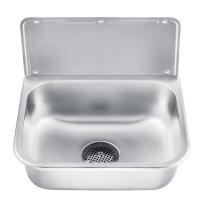

## Description

Bucket sink in stainless steel for wall mounting. Supplied with stainless steel wall panel, supporting bracket and 3 1/2" x 2" grated waste.