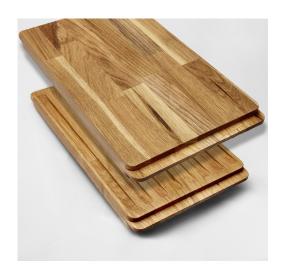

## **Description**

Cutting board in Oak wood for Quadra. Fits all models except Quadra180, Quadra500TH and Quadra530TH-TM. Also fits Intra Linea 7140 and all Intra Baltic models with 400 depth, except for Baltic230 (Baltic 400, 500, 585, 745)

Made of recyclable material that would otherwise have been wasted. Take good care of your chopping board and oil it regularly so it will last for many years to come. Quality for you and for the environment!

Our solid wood products are all made of wood whose natural colors and shades have been preserved. All products are designed for long life in both design and durability.