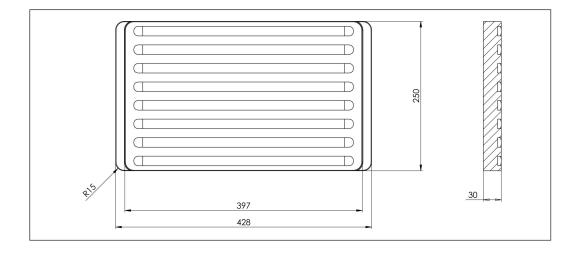

## Accessory CB-Q

**Art. no.** CB-Q-OAK **GTIN** 7393069024944

Overall dimension in mm 428 x 250 x 30