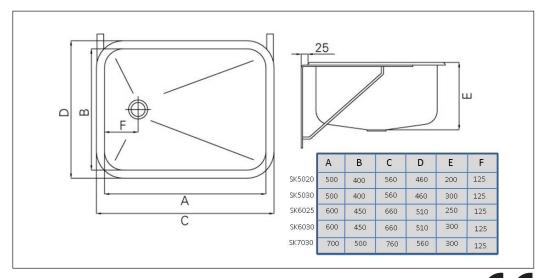

## Bowl SK5020wall

Art. no.

SK5020VEGG 7055570001554

Overall dimension in mm  $560 \times 460 \times 200$ 

Depth in mm 200

www.intra-teka.com

**Bowl dim. in mm**  $500 \times 400 \times 200$ 

Waste hole dim. in mm Ø52 Material **AISI 304** Material thickness in mm 0,9 Installation height in mm 900 Product load in N 1000 Gross weight in kg 5.70 Weight, pallet 162.00 Pcs per pallet 24