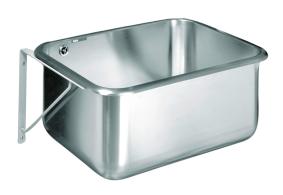

## Bowl SK5020wall

Art. no.

SK5020VEGG 7055570001554

Overall dimension in mm  $560 \times 460 \times 200$ 

Depth in mm 200

www.intra-teka.com

**Bowl dim. in mm**  $500 \times 400 \times 200$ 

Waste hole dim. in mm Ø52 Material **AISI 304** Material thickness in mm 0,9 Installation height in mm 900 Product load in N 1000 Gross weight in kg 5.70 Weight, pallet 162.00 Pcs per pallet 24

## **Description**

Commercial bowl SK5020 in stainless steel for wall mounting. Supplied with epoxy coated steel brackets and 1 1/2" waste with plug and overflow.