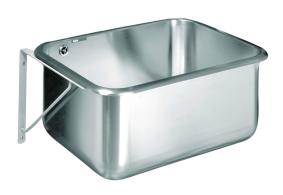

## Bowl SK6030wall

Art. no. GTIN

SK6030VEGG 7055570001660

Overall dimension in mm  $660 \times 510 \times 300$ 

Depth in mm 300

**Bowl dim. in mm** 600 x 450 x 300

MaterialAISI 304Material thickness in mm1,25Installation height in mm900Product load in N1000Gross weight in kg8.00Pcs per pallet12

## **Description**

Commercial bowl SK6030 in stainless steel. Supplied with epoxy coated steel brackets and 1 1/2" waste with plug and overflow.