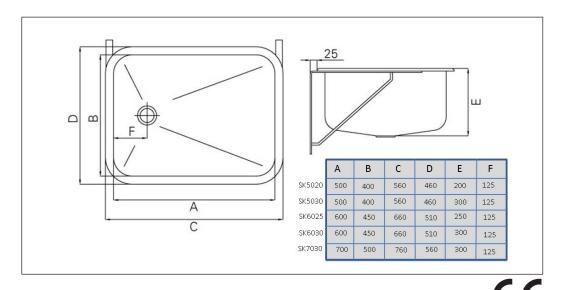

## Bowl SK6030wall

Art. no. GTIN

SK6030VEGG 7055570001660

Overall dimension in mm  $660 \times 510 \times 300$ 

Depth in mm 300

**Bowl dim. in mm** 600 x 450 x 300

MaterialAISI 304Material thickness in mm1,25Installation height in mm900Product load in N1000Gross weight in kg8.00Pcs per pallet12