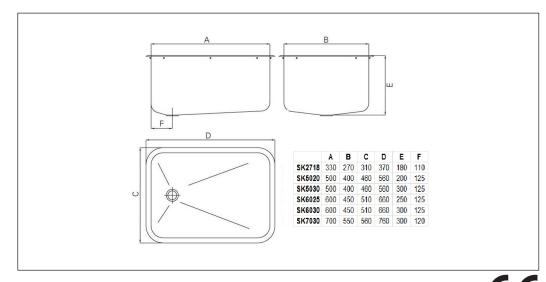

## Bowl SK5030inset

Art. no. GTIN

SK5030NEDF 7055570001578

 $\textbf{Overall dimension in mm} \qquad 560 \times 460 \times 300$ 

Depth in mm 300

**Bowl dim. in mm** 500 x 400 x 300

**Cut-out dimension, inset** 

 model
 520 x 420, R80

 Radius
 80

 Material
 AISI 304

Material AISI 3
Material thickness in mm 1,25
Gross weight in kg 7.00
Pcs per pallet 20