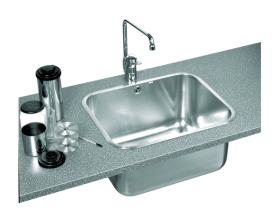

## **Description**

Commercial bowl SK5030 for inset. Supplied with fastening clips and 1 1/2" waste with plug and overflow.

## Installation

Cut a hole in the table top according to the 1:1 cut-out template. Place the bowl into the hole and fasten it to the table top with the enclosed screws through the fastening clips.