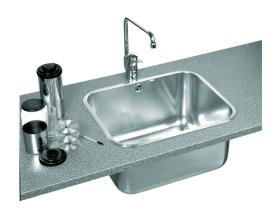

## **Description**

Commercial bowl SK6025 for inset. Supplied with fastening clips and 1 1/2" waste with plug and overflow.

## Installation

Cut a hole in the table top according to the 1:1 cut-out template. Place the bowl into the hole and fasten it to the table top with the enclosed screws through the fastening clips.