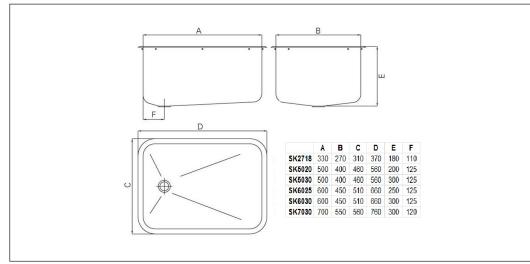

## **Bowl SK6025inset**

Art. no.

SK6025NEDF 7055570001622

Overall dimension in mm  $\,$   $\,$  660  $\times$  510  $\times$  250  $\,$ 

Depth in mm 250

**Bowl dim. in mm** 600 x 450 x 250

Cut-out dimension, inset

model 620 x 470, R80
Radius 80
Weste help dim in mm (952)

Waste hole dim. in mm Ø52
Material AISI 304
Material thickness in mm 1,0
Gross weight in kg 5.80

Gross weight in kg 5.8 Pcs per pallet 12