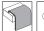

## **Bowl SK6025inset**

Art. no.

SK6025NEDF 7055570001622

Overall dimension in mm  $\,$   $\,$  660  $\times$  510  $\times$  250  $\,$ 

Depth in mm 250

**Bowl dim. in mm** 600 x 450 x 250

Cut-out dimension, inset

model 620 x 470, R80
Radius 80
Weste help dim in mm (952)

Waste hole dim. in mm Ø52
Material AISI 304
Material thickness in mm 1,0
Gross weight in kg 5.80

Gross weight in kg 5.8 Pcs per pallet 12