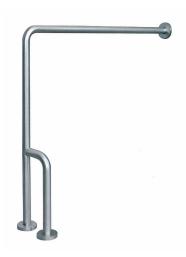

## Description

Shower grab bar with slip joint outrigger for added strength. Suitable for toilet, wash basin and other disabled uses. Wall and floor mounted installation. Stainless steel AISI 304, brushed finish. Left/right version defines from the front of the product, and not from the users side. TBBP-014 Left TBBP-015 Right