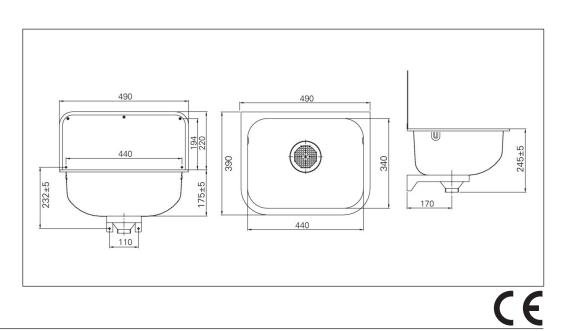

## Bucket sink U2EXP

Art. no. GTIN U2EXP 7393069022889

Overall dimension in mm Depth in mm Bowl dim. in mm Material Material thickness in mm Installation height in mm Product load in N Gross weight in kg Pcs per pallet