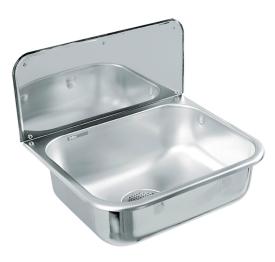

## Description

Bucket sink in stainless steel for wall mounting. Supplied with stainless steel wall panel, supporting bracket and 3 1/2" x 2" grated waste, and reducer from 2" - 1 1/2".