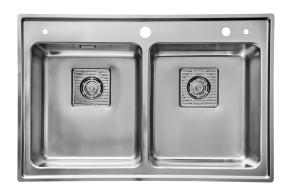

## Frame FR78D

Art. no. **GTIN** 

FR78DF 7393069014675

**Cabinet size** 

Overall dimension in mm 780 x 510 Depth in mm 160

Bowl dim. in mm 340 x 380 x 160 Small bowl dim. in mm 340 x 380 x 160

80

97

760 x 490

SS2333

upper center

EN 1.4301, AISI 304,

**Cut-out dimension, inset** model

Waste hole dim. in mm Waste hole placement

Material

Material thickness in mm 0,9 Gross weight in kg 8.80

Net weight in kg 4.80

Design OddThorsen design

## **Description**

Inset sink with universal flange, for inset, under- and flush mount, with 2 bowls. The firm lines and the rounded corners give a modern and harmonious expression. Delivers with pop-up waste, overflow and drain grating in both bowls. Water trap, soap dispenser and rinsing basket in black plastic is included with the product.