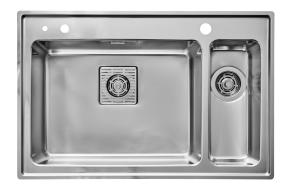

## Frame FR78SXH

Art. no. GTIN Art. no. GTIN FR78SXHLF 7393069016789 FR78SXHRF 7393069016796

|   | E | F |
|---|---|---|
| - | E | F |

| Cabinet size             | 80                     |
|--------------------------|------------------------|
| Overall dimension in mm  | 780 x 510              |
| Depth in mm              | 160                    |
| Bowl dim. in mm          | 520 x 380 x 180        |
| Small bowl dim. in mm    | 155 x 380 x 120        |
| Cut-out dimension, inset |                        |
| model                    | 760 x 490              |
| Waste hole dim. in mm    | 97                     |
| Waste hole placement     | upper center           |
| Material                 | EN 1.4301, AISI 304,   |
|                          | SS2333                 |
| Material thickness in mm | 0,9                    |
| Gross weight in kg       | 9.30                   |
| Net weight in kg         | 5.30                   |
| Design                   | HalvorThorsen / Martin |
|                          |                        |

## Description

Inset sink with universal flange, for inset, under- and flush mount, with 1 extra large bowl and 1 small. The firm lines and the rounded corners give a modern and harmonious expression. Delivers with pop-up waste, overflow and drain grating in both bowls. Water trap, soap dispenser and rinsing basket in black plastic is included with the product.